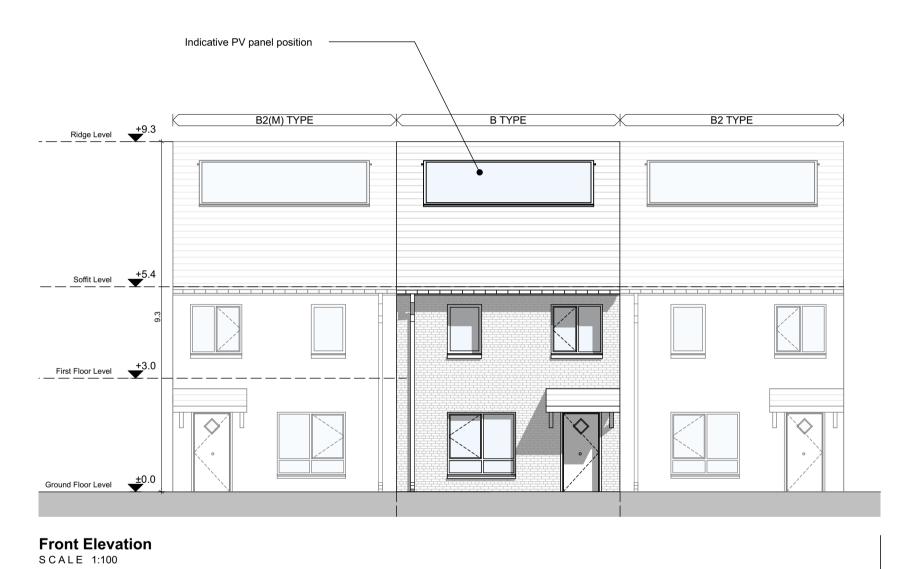

This drawing is for planning purposes only and not for construction.

This drawing or design may not be reproduced without permission.

| NOTES ON FINISHES: |                                                                                                                                                                                                                                                                                           |
|--------------------|-------------------------------------------------------------------------------------------------------------------------------------------------------------------------------------------------------------------------------------------------------------------------------------------|
| ROOF:              | TO BE FINISHED IN SLATE OR CONCRETE ROOF TILES IN SELECTED COLOUR OR SIMILAR APPROVED                                                                                                                                                                                                     |
| WALLS:             | SELECTED CLAY BRICKWORK WHERE INDICATED OTHERWISE SELECTED SELF-COLOURED RENDER                                                                                                                                                                                                           |
| JOINERY:           | ALL WINDOWS AND DOORS, FRAMES AND LEAFS TO BE ALUMINIUM POWDER COATED TO APPROVED COLOUR OR UPVC OR PAINTED TIMBER TO APPROVED COLOUR. OBSCURE GLAZING WHERE INDICATED TO SENSITIVE                                                                                                       |
| WINDOWS.           |                                                                                                                                                                                                                                                                                           |
| RAINWATER GOODS:   | GUTTERS, DOWNPIPES AND FIXINGS TO BE uPVC OR ALUMINIUM POWDER COATED TO SELECTED COLOUR TO MATCH ROOF SLATES.                                                                                                                                                                             |
| PV PANELS:         | INDICATIVE PV PANEL POSITION, FINAL PV PANEL POSITION DEPENDS ON HOUSE ORIENTATION. THE PV PANELS INDICATED ARE A PROVISIONAL OPTION TO SATISFY RENEWABLE ENERGY REQUIREMENTS OF BUILDING REGULATIONS PART L. PV PANELS MAY BE OMITTED IN FAVOUR OF ALTERNATIVE RENEWABLE ENERGY OPTIONS. |