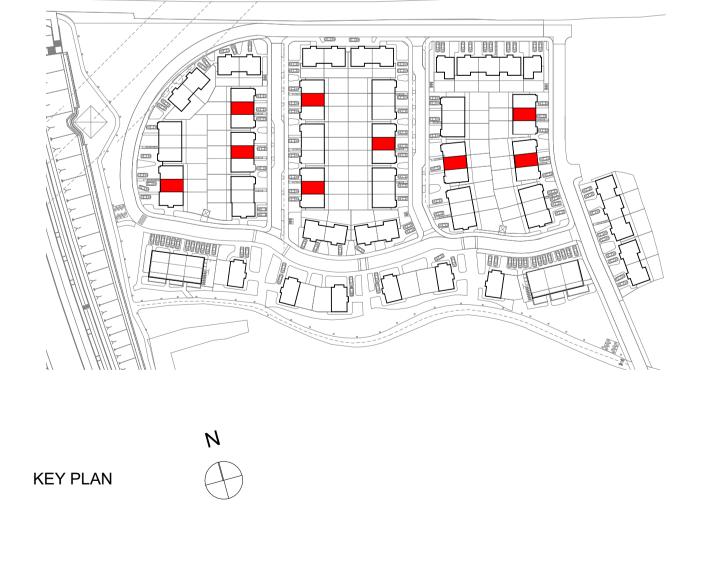

Refer to Site Plan for:
- Finished floor levels to survey datum
- Orientation
- Handing of type for each unit

Unit Number: 10, 13, 24, 33, 43, 49, 55, 58, 68