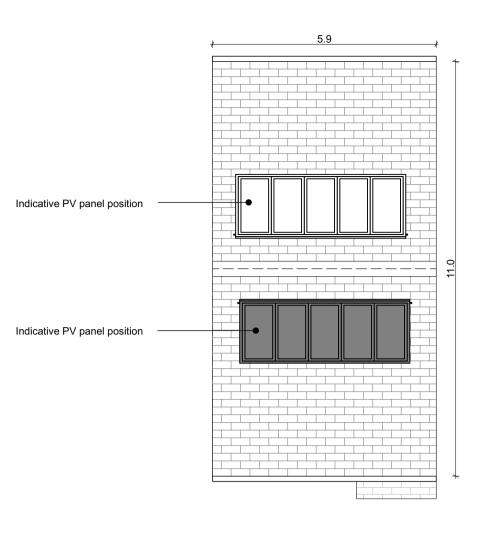

This drawing is for planning purposes only and not for construction.

This drawing or design may not be reproduced without permission.

| NOTES ON FINISHES: |                                                                                                                                                                                                                                                                                           |
|--------------------|-------------------------------------------------------------------------------------------------------------------------------------------------------------------------------------------------------------------------------------------------------------------------------------------|
| ROOF:              | TO BE FINISHED IN SLATE OR CONCRETE ROOF TILES IN SELECTED COLOUR OR SIMILAR APPROVED                                                                                                                                                                                                     |
| WALLS:             | SELECTED CLAY BRICKWORK WHERE INDICATED OTHERWISE SELECTED SELF-COLOURED RENDER                                                                                                                                                                                                           |
| JOINERY:           | ALL WINDOWS AND DOORS, FRAMES AND LEAFS TO BE ALUMINIUM POWDER COATED TO APPROVED COLOUR OR UPVC OR PAINTED TIMBER TO APPROVED COLOUR. OBSCURE GLAZING WHERE INDICATED TO SENSITIVE                                                                                                       |
| WINDOWS.           |                                                                                                                                                                                                                                                                                           |
| RAINWATER GOODS:   | GUTTERS, DOWNPIPES AND FIXINGS TO BE uPVC OR ALUMINIUM POWDER COATED TO SELECTED COLOUR TO MATCH ROOF SLATES.                                                                                                                                                                             |
| PV PANELS:         | INDICATIVE PV PANEL POSITION, FINAL PV PANEL POSITION DEPENDS ON HOUSE ORIENTATION. THE PV PANELS INDICATED ARE A PROVISIONAL OPTION TO SATISFY RENEWABLE ENERGY REQUIREMENTS OF BUILDING REGULATIONS PART L. PV PANELS MAY BE OMITTED IN FAVOUR OF ALTERNATIVE RENEWABLE ENERGY OPTIONS. |