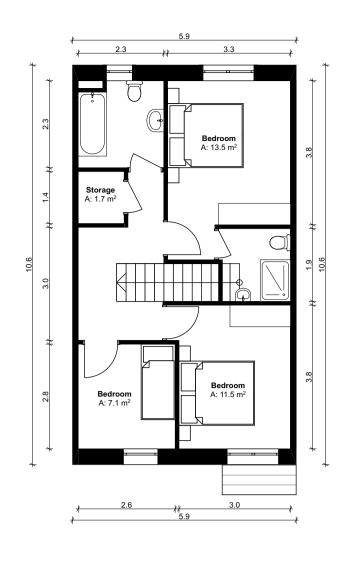

Ground Floor Plan SCALE 1:100

First Floor Plan

Roof Plan SCALE 1:100

| House Type - HB - Gross Internal Area |                      |                     |  |  |
|---------------------------------------|----------------------|---------------------|--|--|
| Area Type                             | Proposed Area        | DoHPCLG Area Min.   |  |  |
| Ground Floor                          | 54.5 m <sup>2</sup>  |                     |  |  |
| First Floor                           | 54.5 m <sup>2</sup>  |                     |  |  |
| Grand Total                           | 109.0 m <sup>2</sup> | 92.0 m <sup>2</sup> |  |  |

| House Type - HB - Space Provision & Room Sizes |                     |                     |  |  |
|------------------------------------------------|---------------------|---------------------|--|--|
| Area Type                                      | Proposed Area       | DoHPCLG Area Min.   |  |  |
|                                                |                     |                     |  |  |
| Aggregate Bedroom Area                         | $32.1 \text{ m}^2$  | 32.0 m <sup>2</sup> |  |  |
| Aggregate Living Area                          | $34.5 \text{ m}^2$  | 34.0 m <sup>2</sup> |  |  |
| Main Living Area                               | 15.5 m <sup>2</sup> | 13.0 m <sup>2</sup> |  |  |

| House Type - HB - Storage Provision |                    |                    |  |  |
|-------------------------------------|--------------------|--------------------|--|--|
| Area Type                           | Proposed Area      | DoHPCLG Area Min.  |  |  |
|                                     |                    |                    |  |  |
| Storage                             | 5.3 m <sup>2</sup> | 5.0 m <sup>2</sup> |  |  |