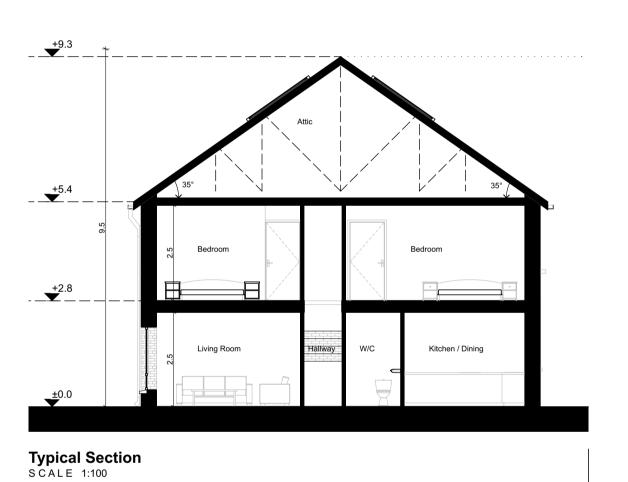

Ground Floor Plan SCALE 1:100

First Floor Plan

Roof Plan SCALE 1:100

| House Type - HB - Gross Internal Area |                      |                     |  |  |
|---------------------------------------|----------------------|---------------------|--|--|
| Area Type                             | Proposed Area        | DoHPCLG Area Min.   |  |  |
| Ground Floor                          | 54.5 m <sup>2</sup>  |                     |  |  |
| First Floor                           | 54.5 m <sup>2</sup>  |                     |  |  |
| Grand Total                           | 109.0 m <sup>2</sup> | 92.0 m <sup>2</sup> |  |  |

## Notes

Do not scale from this drawing.

Use figured dimensions only.

All errors and omissions to be reported to the Architect.

This drawing is to be read in conjunction with relevant consultant's drawings. All dimensions are in millimetres and all levels are in meters to match Datums unless otherwise noted.