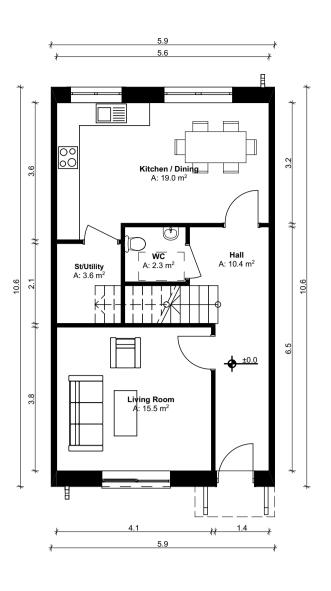

Ground Floor Plan SCALE 1:100

First Floor Plan

Roof Plan SCALE 1:100

| House Type - HB - Gross Internal Area |                      |                     |  |  |
|---------------------------------------|----------------------|---------------------|--|--|
| Area Type                             | Proposed Area        | DoHPCLG Area Min.   |  |  |
| Ground Floor                          | 54.5 m <sup>2</sup>  |                     |  |  |
| First Floor                           | 54.5 m <sup>2</sup>  |                     |  |  |
| Grand Total                           | 109.0 m <sup>2</sup> | 92.0 m <sup>2</sup> |  |  |

| House Type - HB - Space Provision & Room Sizes |                     |                     |  |  |
|------------------------------------------------|---------------------|---------------------|--|--|
| Area Type                                      | Proposed Area       | DoHPCLG Area Min.   |  |  |
|                                                |                     |                     |  |  |
| Aggregate Bedroom Area                         | $32.1 \text{ m}^2$  | 32.0 m <sup>2</sup> |  |  |
| Aggregate Living Area                          | $34.5 \text{ m}^2$  | 34.0 m <sup>2</sup> |  |  |
| Main Living Area                               | 15.5 m <sup>2</sup> | 13.0 m <sup>2</sup> |  |  |

| House Type - HB - Storage Provision |                    |                    |  |  |
|-------------------------------------|--------------------|--------------------|--|--|
| Area Type                           | Proposed Area      | DoHPCLG Area Min.  |  |  |
|                                     |                    |                    |  |  |
| Storage                             | 5.3 m <sup>2</sup> | 5.0 m <sup>2</sup> |  |  |