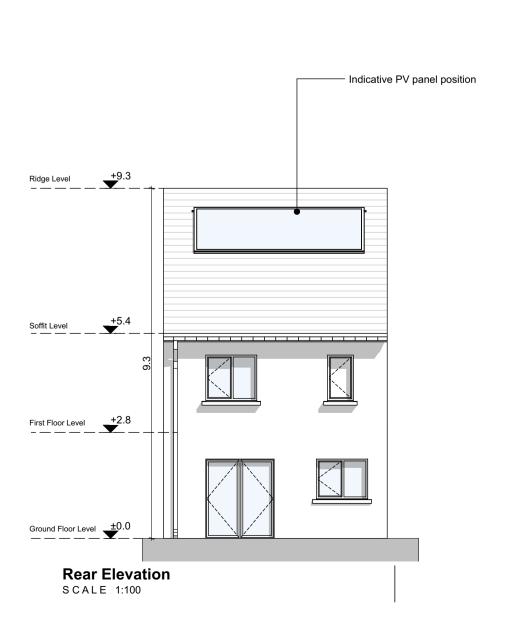

This drawing is for planning purposes only and not for construction.

This drawing or design may not be reproduced without permission.

| NOTES ON FINISHES: |                                                                                                                                                                                                                                                                                           |
|--------------------|-------------------------------------------------------------------------------------------------------------------------------------------------------------------------------------------------------------------------------------------------------------------------------------------|
| ROOF:              | TO BE FINISHED IN SLATE OR CONCRETE ROOF TILES IN SELECTED COLOUR OR SIMILAR APPROVED                                                                                                                                                                                                     |
| WALLS:             | SELECTED CLAY BRICKWORK WHERE INDICATED OTHERWISE SELECTED SELF-COLOURED RENDER                                                                                                                                                                                                           |
| JOINERY:           | ALL WINDOWS AND DOORS, FRAMES AND LEAFS TO BE ALUMINIUM POWDER COATED TO APPROVED COLOUR OR UPVC OR PAINTED TIMBER TO APPROVED COLOUR. OBSCURE GLAZING WHERE INDICATED TO SENSITIVE                                                                                                       |
| WINDOWS.           |                                                                                                                                                                                                                                                                                           |
| RAINWATER GOODS:   | GUTTERS, DOWNPIPES AND FIXINGS TO BE uPVC OR ALUMINIUM POWDER COATED TO SELECTED COLOUR TO MATCH ROOF SLATES.                                                                                                                                                                             |
| PV PANELS:         | INDICATIVE PV PANEL POSITION, FINAL PV PANEL POSITION DEPENDS ON HOUSE ORIENTATION. THE PV PANELS INDICATED ARE A PROVISIONAL OPTION TO SATISFY RENEWABLE ENERGY REQUIREMENTS OF BUILDING REGULATIONS PART L. PV PANELS MAY BE OMITTED IN FAVOUR OF ALTERNATIVE RENEWABLE ENERGY OPTIONS. |